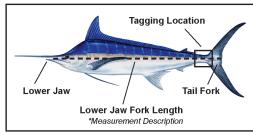

## **Maryland Billfish Catch Card**

| Today's Date Marlin / Roundscale Spearfish / Blue Marlin / Swordfish / Sailfish                                                                             |
|-------------------------------------------------------------------------------------------------------------------------------------------------------------|
| Vessel Name                                                                                                                                                 |
| Registration # (State ID)                                                                                                                                   |
| Atlantic Highly Migratory Species (HMS) Permit#                                                                                                             |
| Fill in Atlantic HMS Permit# and Permit Holder's Name.                                                                                                      |
| Permit Holders Name Trip Type (circle one) Charter / Private / Headboat                                                                                     |
| *Length (inches)**Weight (pounds)*  * Measure from the tip of the lower jaw to the fork of the tail.  ** Scale weight ONLY. Do not record estimated weight. |
| Reporting Station: Was this fish caught during a tournament? (circle one) Yes / No                                                                          |
| Tournament Name                                                                                                                                             |
| Billfish/Swordfish Tag #                                                                                                                                    |

## **Maryland Billfish Catch Card**

| Today's Date MM DD YYYY                                                                                                                                        |
|----------------------------------------------------------------------------------------------------------------------------------------------------------------|
| Species (circle one) White Marlin / Roundscale Spearfish / Blue Marlin<br>/ Swordfish / Sailfish                                                               |
| Vessel Name                                                                                                                                                    |
| Registration # (State ID)                                                                                                                                      |
| Atlantic Highly Migratory Species (HMS) Permit#                                                                                                                |
| Fill in Atlantic HMS Permit# and Permit Holder's Name.                                                                                                         |
| Permit Holders Name                                                                                                                                            |
| *Length (inches)**Weight (pounds)<br>* Measure from the tip of the lower jaw to the fork of the tail.<br>** Scale weight ONLY. Do not record estimated weight. |
| Reporting Station:                                                                                                                                             |
| Tournament Name                                                                                                                                                |
| Billfish/Swordfish Tag #                                                                                                                                       |