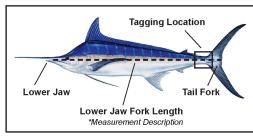

## **Maryland Billfish Catch Card**

| Today's Date Marlin / Roundscale Spearfish / Blue Marlin / Swordfish / Sailfish                                                                             |
|-------------------------------------------------------------------------------------------------------------------------------------------------------------|
| Vessel Name                                                                                                                                                 |
| Registration # (State ID)                                                                                                                                   |
| Atlantic Highly Migratory Species (HMS) Permit#                                                                                                             |
| Fill in Atlantic HMS Permit# and Permit Holder's Name.                                                                                                      |
| Permit Holders Name Trip Type (circle one) Charter / Private / Headboat                                                                                     |
| *Length (inches)**Weight (pounds)*  * Measure from the tip of the lower jaw to the fork of the tail.  ** Scale weight ONLY. Do not record estimated weight. |
| Reporting Station: Was this fish caught during a tournament? (circle one) Yes / No                                                                          |
| Tournament Name                                                                                                                                             |
| Billfish/Swordfish Tag #                                                                                                                                    |

## **Maryland Billfish Catch Card**

| Today's Date MM DD YYYY                                                                                                                                        |
|----------------------------------------------------------------------------------------------------------------------------------------------------------------|
| Species (circle one) White Marlin / Roundscale Spearfish / Blue Marlin<br>/ Swordfish / Sailfish                                                               |
| Vessel Name                                                                                                                                                    |
| Registration # (State ID)                                                                                                                                      |
| Atlantic Highly Migratory Species (HMS) Permit#                                                                                                                |
| Fill in Atlantic HMS Permit# and Permit Holder's Name.                                                                                                         |
| Permit Holders Name                                                                                                                                            |
| *Length (inches)**Weight (pounds)<br>* Measure from the tip of the lower jaw to the fork of the tail.<br>** Scale weight ONLY. Do not record estimated weight. |
| Reporting Station:                                                                                                                                             |
| Tournament Name                                                                                                                                                |
| Billfish/Swordfish Tag #                                                                                                                                       |